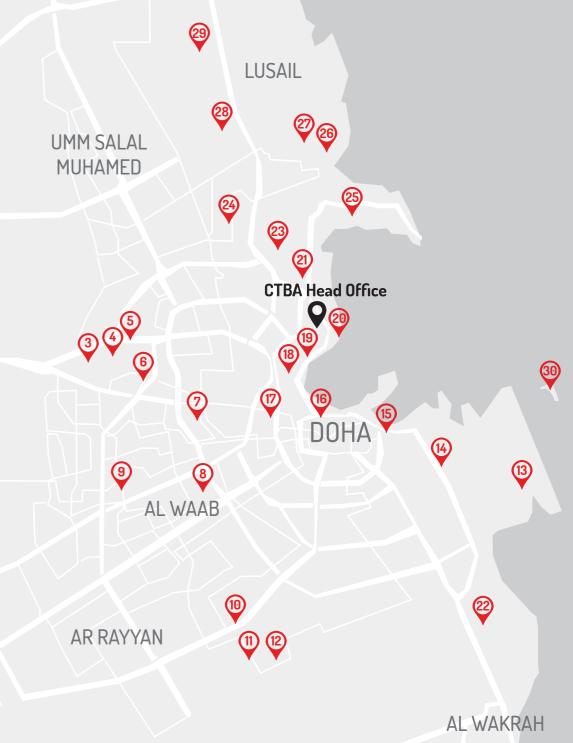

## MAJOR PROJECTS

- 1 Doha Metro Green Line Elevated Saudi Binladin Group - Porr - HBK JV
- 2 Mall of Qatar Urbacon Construction
- 3 Qatar Foundation Head Office
- 4 Qatar National Library
  Brookfield Multiplex Medgulf, Mercury
- 5 Sidra Medical & Research Center Midmac CCC JV
- 6 Qatar Foundation South East Car Park Shapoorji Pallonji Qatar
- 7 Doha Metro Green Line Underground Porr - Saudi Binladin Group - HBK JV
- 8 AlSadd Multipurpose Hall Aktor Qatar
- 9 Khalifa Stadium & Museum Midmac - Sixco JV
- 10 Barwa Commercial Avenue Al Jaber Trading & Contracting
- 11 Baytna Passive House Barwa, Kahramaa, Qatar Green Building Council, Bilfinger Berger Qatar
- 12 Barwa City Bilfinger Berger Qatar, Shapoorji Pallonji Qatar
- 13 Hamad International Airport
  QIT Imar JV, Sky Oryx JV (TAV Taisei), Zueblin International Qatar
- 14 Doha Metro Gold Line
  Aktor Larsen & Toubro Yapi Merkezi STFA Al Jaber Engineering JV
- 15 Qatar National Museum Hyundai Engineering & Construction

16 Msheireb Phases 1a, 1b, 1c & 3

Hyundai Engineering & Construction, Carillion Qatar, Brookfield Multiplex Medgulf, Exworks Technical Works, HBK Contracting Company

12

- 17 Hamad bin Khalifa Medical City Livart/Hyundai
- 18 Qatar Petroleum District
  Bouygues Batiment International Midmac Al Jaber Engineering JV
- 19 Tornado Tower
  Vinci Construction
- 20 Sheraton Car Park
  Qatari Diar Vinci Construction
- 21 Doha Exhibition & Convention Center Imar Trading & Contracting
- 22 Doha Metro Red Line FCC - Yuksel - Archirodon - Petroserv JV
- 23 Al Baker Towers
- 24 Croatian Embassy in Qatar
  Ministry of Foreign Affairs of the Republic of Croatia
- 25 The Pearl Qatar C&B Building Materials & Trading
- 26 Lusail Marina Administration Office European Australian Trading & Contracting
- 27 Lusail Car Park
  Qatari Diar Vinci Construction
- 28 Pumping Station 70
  Vinci Construction
- 29 Lusail Multipurpose Hall Imar Trading & Contracting
- 30 Antara Island (Banana Island)